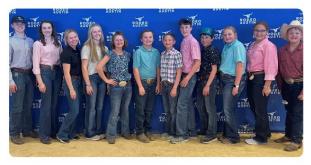

#### **Gonzales Count 4-H Livestock Judging Team**

**Gonzales County 4-H Livestock Judging** 

Ag agent Dwight Sexton with Junior team members: Libby Molnoskey, Jaxon Beck, Kooper Hardcastle, and one Senior member Augustus Sexton.