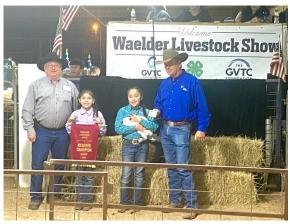

#### **Waelder Stock Show Results**

We had the opportunity to support the exhibitors and their projects at the Waelder 4-H Livestock Show last night. This is one of the best guided shows with the most appreciative students around. If you have never had the chance to experience this show, put it on your calendar for next year. Congratulations to all involved with this show! Great job!