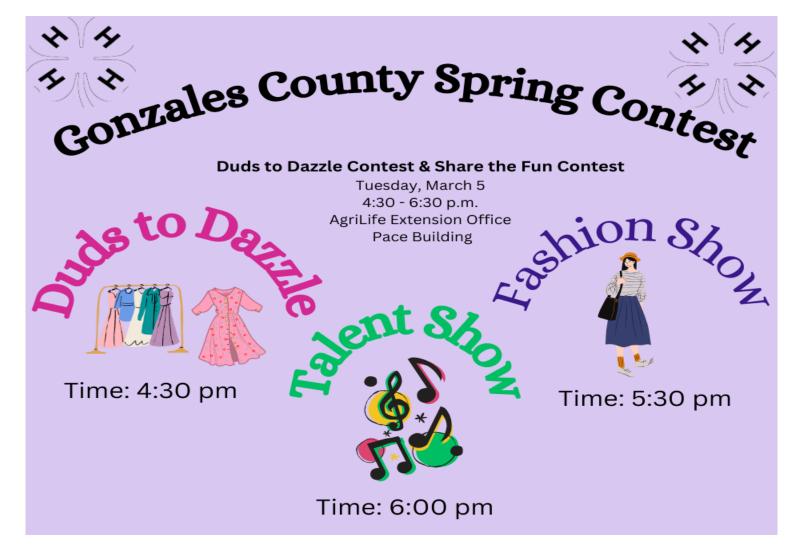

Good Luck to the two junior Duds to Dazzles teams who will be competing at the District 10 Duds to Dazzle Contest in Fredericksburg in April.

Congratulations to 4-H Teams who competed last month. The Consumer Decision Making Teams did well at San Angelo placing 4th in the Senior Division and 6th in the Intermediate Division.