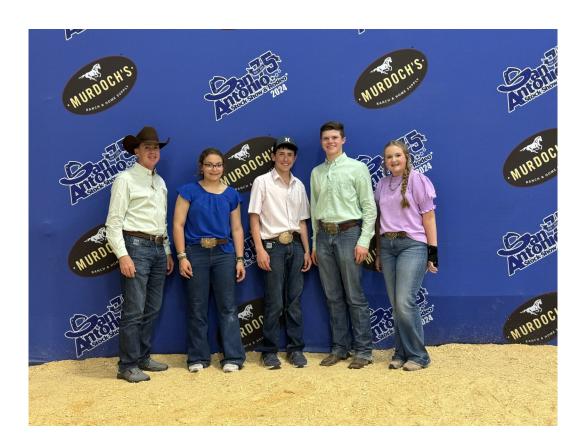

#### **Gonzales Count 4-H Livestock Judging Team**

**Gonzales County 4-H Livestock Judging** 

Ag agent Dwight Sexton with Junior team members: Libby Molnoskey, Jaxon Beck, Kooper Hardcastle, and one Senior member Augustus Sexton.